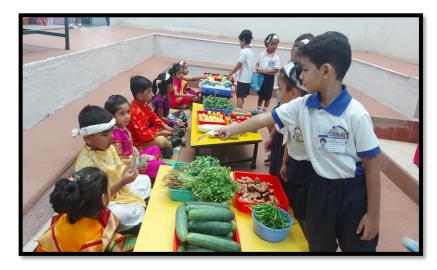

## Creative Activities

Wiklie Patil Memorial School, Plune

"Education's purpose is to replace an empty mind with an open one."

Malcom Forbes