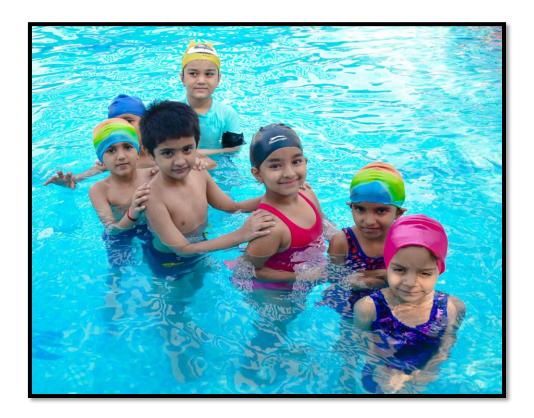

### Swimming

\* Labeled Swimming Bag –

(no plastic bags please)

Swimming costume

√cap

**√**towel