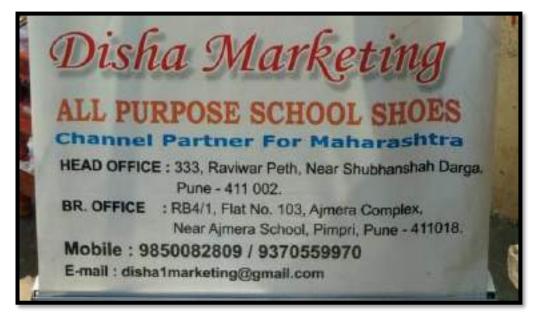

#### **School Shoes & Socks Vendor**

The School shoes
Disha Marketing
333,Ravivar Peth
Near Subhanshah Darga
Pune 411002
Contact No.- 98500 82809/93705 59970

The cost of the shoes: Rs1950/-

Socks Size 3: RS 100/-