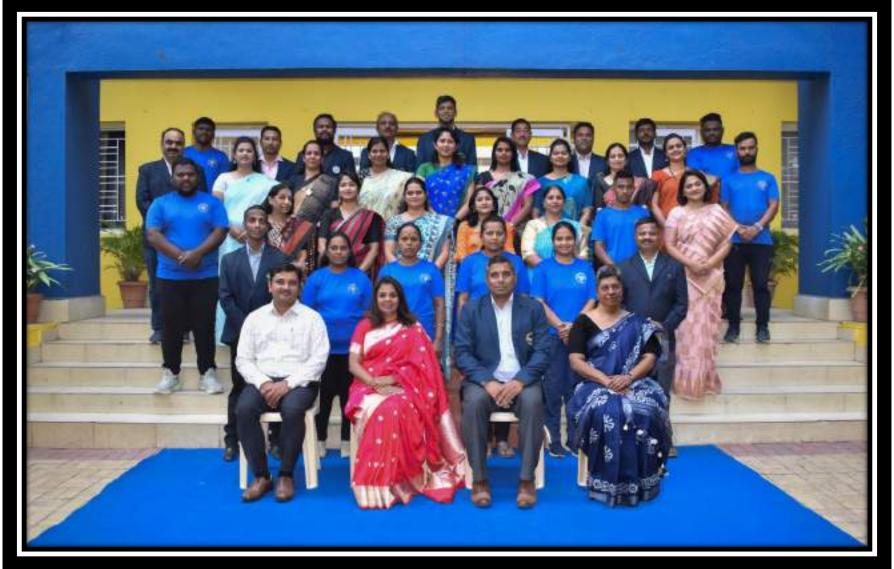

#### **Board of Trustees**

Dr. Pradeep Pawar Trustee

Dr. Manoj Narwade Trustee and Secretary

Mr. Ramakant Khalap Trustee

#### Mrs. Nandini Vikhe Patil

### Joint Secretary & Director – Schools' Programme

Ms. Mrinalini Principal

Mr. Amol Patil Vice Principal

#### **Dedicated Pre-Primary Team**

Wiklie Patil Memorial School, Plune

#### **Enthusiastic Co-Curricular Team**

Diklie Patil Memorial School, Pune